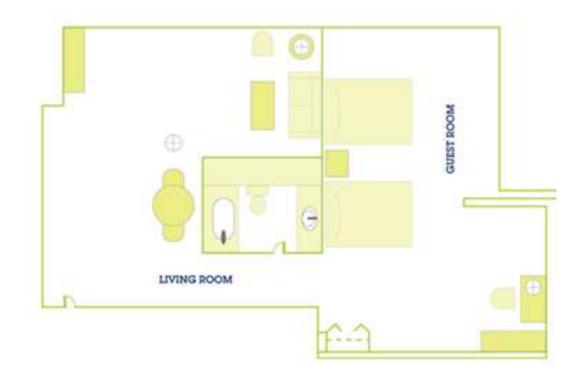

## Sheraton Denver Downtown EXECUTIVE Suite Specifications RIMS 2019 Annual Conference & Exhibition

## Executive Suite - (50) Available

- Suite measures 610 sq. ft.
- Bedroom has two queen beds
- Sofa pullout sleeper in parlor area
- Small dining table for two
- 4 to 5 guest capacity

Take a virtual tour! <a href="http://www.vpix.net/index.php?tour=1710">http://www.vpix.net/index.php?tour=1710</a>

Rate: \$348.00