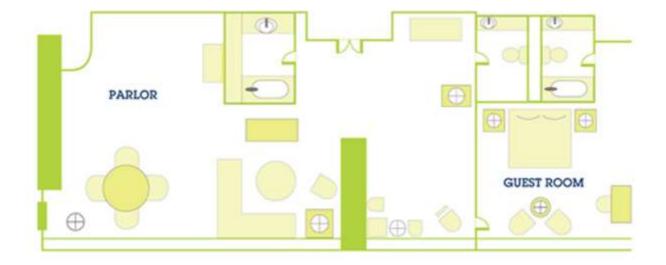

## Sheraton Denver Downtown DELUXE Suite Specifications RIMS 2019 Annual Conference & Exhibition

## **Deluxe Suite – (5) Available**

- Suite measures 750 sq. ft.
- King connector bedroom
- Full bathroom in parlor area
- Small dining table for four
- 20 to 25 guest capacity

Take a virtual tour! <a href="http://www.vpix.net/index.php?tour=1710">http://www.vpix.net/index.php?tour=1710</a>

RATE: P + 1: \$1,363.00