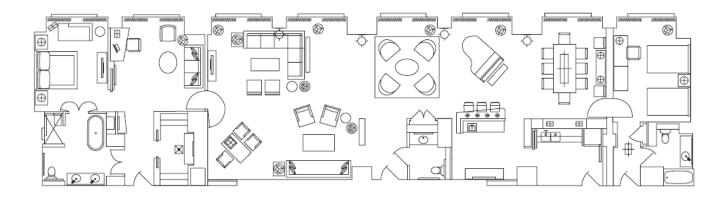

# Hyatt Regency Denver MONARCH Suite Specifications RIMS 2019 Annual Conference & Exhibition

### Monarch Suite - (1) available

Located on the Regency Club level, the Monarch suite provides the highest level of sophisticated living, with upgraded amenities, conference-seating area for eight guests and access to the private Regency Club lounge. This suite can easily accommodate up to 75 people.

#### Monarch suite also offer:

- 2,640 square-foot suite with large entryway greeting guests
- Butler's kitchenette and large open bar
- Spacious living room area with spectacular views of downtown Denver and the Rocky Mountain Front Range
- Four large-screen LED Smart televisions two of which are 55" screens in the parlor, with soundbar and subwoofer
- Adjoining upgraded king-bedded master suite with private seating and walk-in closet
- Oversized bathroom with soaking tub and ceiling water spout, separate rain shower, vanity with dual sinks and a television in the mirror
- Options for one or two connecting bedrooms one connector is a deluxe king-bedded room with walk-in closet and private sitting area, and the other bedroom has queen/double beds
- Comfortable workstation featuring a computer with Windows and iOS along with a printer