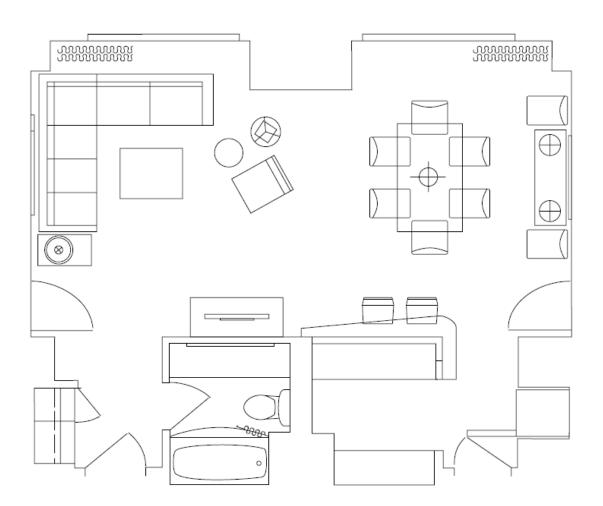

# Hyatt Regency Denver ASPEN Suite Specifications RIMS 2019 Annual Conference & Exhibition

### Aspen Suite - (11) available

Aspen suites feature additional meeting and/or living space with a conference and/or dining table that seats up to eight. These suites are good for intimate gatherings, long-term stays and receptions for up to 25 guests.

#### Aspen suites also offer:

- 1,104 square-foot suite
- Wet bar and full-size refrigerator, residential-style counter seating opening to the living area
- Separate living area with a sofa sleeper, additional seating and a full bath
- Large-screen LED Smart television
- · Option for one or two connecting bedrooms