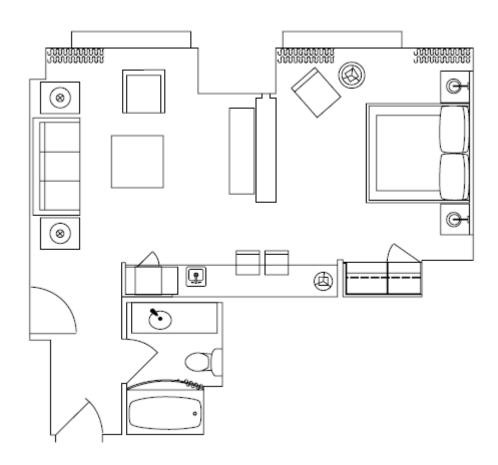

## Hyatt Regency Denver COTTONWOOD Suite Specifications RIMS 2019 Annual Conference & Exhibition

### Cottonwood Suite - (2) available

Cottonwood suites provide ample meeting and living space, complete with a sitting area and conference and/or dining table that seats up to eight. These suites are ideal for entertaining up to 20 guests.

#### Cottonwood suites also offer:

- 1,140 square-foot suite with marble entry foyer and half bath
- · Wet bar and a mini-refrigerator
- Separate living area with sofa and additional seating
- Two large-screen LED Smart televisions
- King bedroom with walk-in closet
- Connecting large bath with soaking tub, separate shower and double-sink vanity
- Option for connecting bedroom