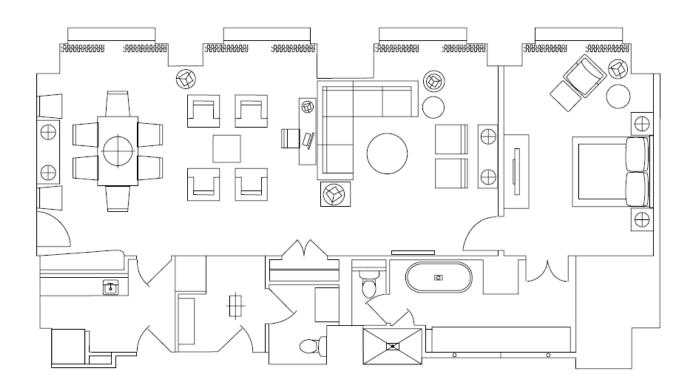

## Hyatt Regency Denver BRISTLECONE Suite Specifications RIMS 2019 Annual Conference & Exhibition

### Bristlecone Suite - (2) available

Ideal for hosting gatherings of up to 40 guests, Bristlecone suites include a living area with a conference and/or dining table that seats up to eight, and upgraded furnishings.

#### Bristlecone suites also offer:

- 1,440 square-foot suite with marble entry foyer plus a luxurious oversized bathroom and walk-in closet
- Butler's kitchenette includes a wet bar, full-size refrigerator and microwave oven
- Separate living area with a sofa and additional seating
- Two large-screen LED Smart televisions with soundbar and subwoofer
- Upgraded king bedroom with walk-in closet
- Oversized bathroom with soaking tub and ceiling water spout, separate rain shower, vanity with dual sinks and a television in the mirror
- Additional bedroom is also available
- Comfortable workstation featuring a computer with Windows and iOS along with a printer