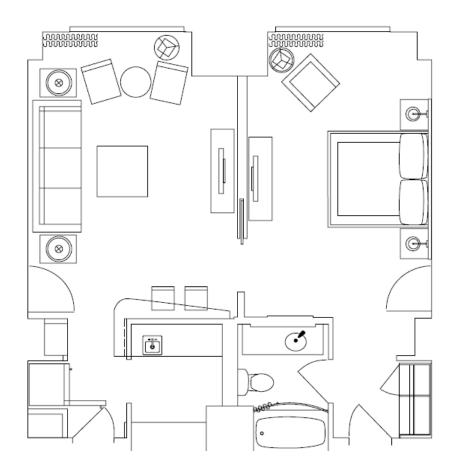

## Hyatt Regency Denver BRISTLECONE Suite Specifications RIMS 2019 Annual Conference & Exhibition

### Bristlecone Suite - (2) available

Ideal for hosting gatherings of up to 40 guests, Bristlecone suites include a living area with a conference and/or dining table that seats up to eight, and upgraded furnishings.

#### Bristlecone suites also offer:

- 1,440 square-foot suite with marble entry foyer plus a luxurious oversized bathroom and walk-in closet
- Butler's kitchenette includes a wet bar, full-size refrigerator and microwave oven
- Separate living area with a sofa and additional seating
- Two large-screen LED Smart televisions with soundbar and subwoofer
- Upgraded king bedroom with walk-in closet
- Oversized bathroom with soaking tub and ceiling water spout, separate rain shower, vanity with dual sinks and a television in the mirror
- Additional bedroom is also available
- Comfortable workstation featuring a computer with Windows and iOS along with a printer