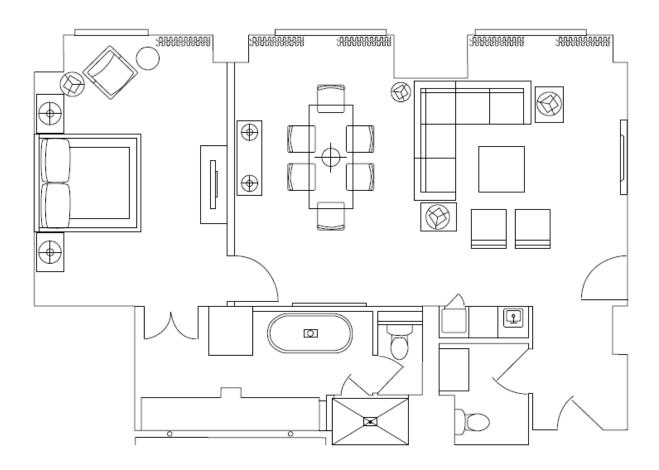

## Hyatt Regency Denver COTTONWOOD Suite Specifications RIMS 2019 Annual Conference & Exhibition

### Cottonwood Suite - (2) available

Cottonwood suites provide ample meeting and living space, complete with a sitting area and conference and/or dining table that seats up to eight. These suites are ideal for entertaining up to 20 guests.

#### Cottonwood suites also offer:

- 1,140 square-foot suite with marble entry foyer and half bath
- · Wet bar and a mini-refrigerator
- Separate living area with sofa and additional seating
- Two large-screen LED Smart televisions
- King bedroom with walk-in closet
- Connecting large bath with soaking tub, separate shower and double-sink vanity
- Option for connecting bedroom