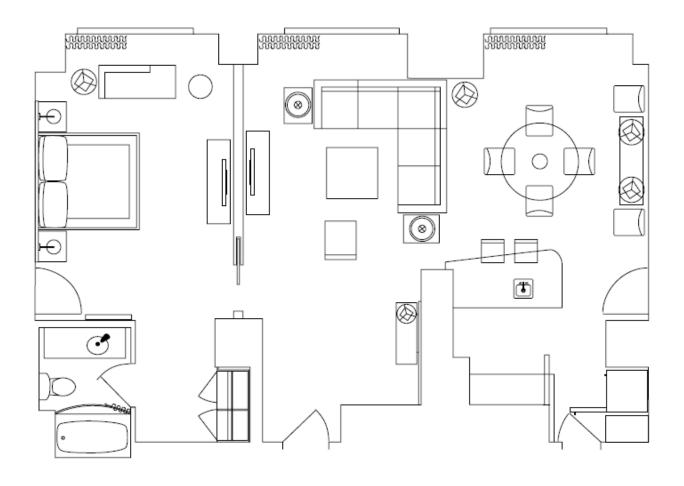

# Hyatt Regency Denver MONARCH Suite Specifications RIMS 2019 Annual Conference & Exhibition

### Monarch Suite - (1) available

Located on the Regency Club level, the Monarch suite provides the highest level of sophisticated living, with upgraded amenities, conference-seating area for eight guests and access to the private Regency Club lounge. This suite can easily accommodate up to 75 people.

#### Monarch suite also offer:

- 2,640 square-foot suite with large entryway greeting guests
- Butler's kitchenette and large open bar
- Spacious living room area with spectacular views of downtown Denver and the Rocky Mountain Front Range
- Four large-screen LED Smart televisions two of which are 55" screens in the parlor, with soundbar and subwoofer
- Adjoining upgraded king-bedded master suite with private seating and walk-in closet
- Oversized bathroom with soaking tub and ceiling water spout, separate rain shower, vanity with dual sinks and a television in the mirror
- Options for one or two connecting bedrooms one connector is a deluxe king-bedded room with walk-in closet and private sitting area, and the other bedroom has queen/double beds
- Comfortable workstation featuring a computer with Windows and iOS along with a printer