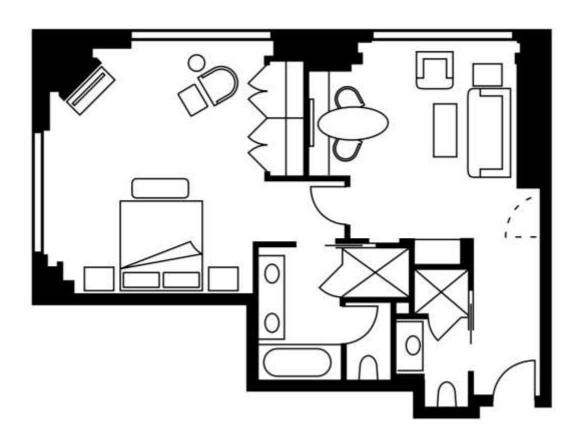

## Four Seasons Hotel EXECUTIVE Suite Specifications RIMS 2019 Annual Conference & Exhibition

## Executive Suite - (6) available

- Suite is 700 sq. ft.
- o Formal foyer with guest bathroom
- o Expansive living room with floor to ceiling windows
- o Comfortable sitting area
- o Pull-out queen size sofa bed
- o Shabui stone accent walls
- o 42' flat-screen LCD television
- o Glass-topped writing desk with designer chairs
- o Built-in refrigerated private bar
- o Nespresso coffee and tea maker
- o Full marble bathroom, including two vanity sinks
- o Deep soaking waterfall tub
- o TV screen hidden within the vanity mirror

Rate: \$613.00