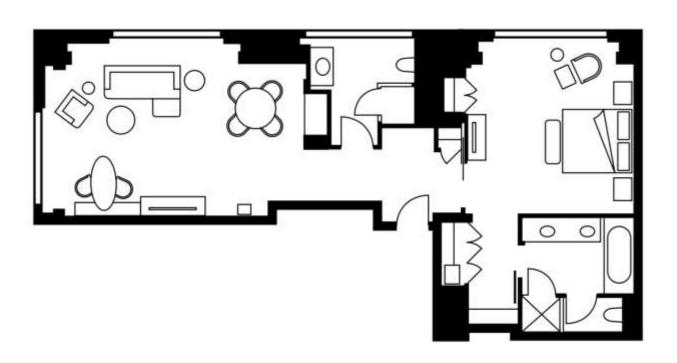

## Four Season's Hotel ONE BEDROOM Suite Specifications RIMS 2019 Annual Conference & Exhibition

## One Bedroom Suite - (2) available

- Suite is 910 sq. ft.
- Formal foyer with coat closet and guest bathroom
- Expansive living room with corner windows
- Comfortable sitting area
- o Glass-topped writing desk with designer chairs
- o 50-in. flat-screen LCD television
- Shabui stone accent walls
- Bose sound system
- Dining table for four
- o Built-in refrigerated private bar
- o Nespresso coffee and tea maker
- o King-sized signature Four Seasons Bed
- o Full marble bathroom, including two vanity sinks
- Deep soaking tub
- o TV screen hidden within the mirror
- o Table seating for 4
- o Reception for 12

Rate: \$1,013.00