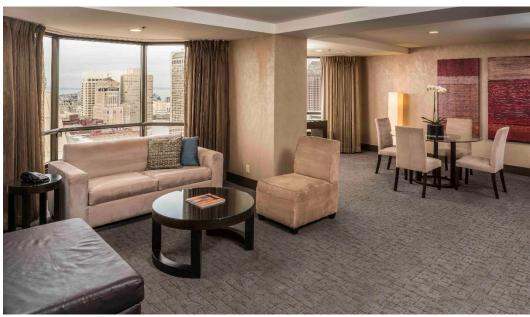

# **Bayview Suite**

#### **Bayview Suite**

- Four Suites on floors 30, 31, and 32
- Parlor is 710 square feet
- Available with one connecting bedroom (3115, 3161, 3261)
- Suite 3015 has a patio area
- Suitable for hospitality for up to 20
- Wet Bar, separate dining area, excellent city and bay views