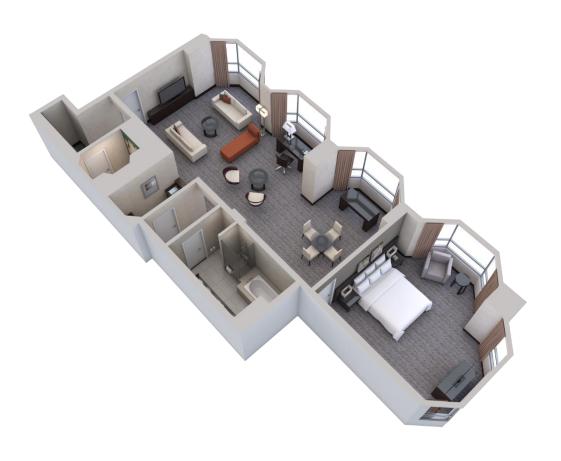

### **Presidential Suite**

#### **Presidential Suite**

- One suite room 3215
- Parlor is 1073 square feet
- Available with one connecting bedroom
- Suitable for hospitality for up to 50
- Wet Bar, meeting table, Jacuzzi, excellent city and bay views