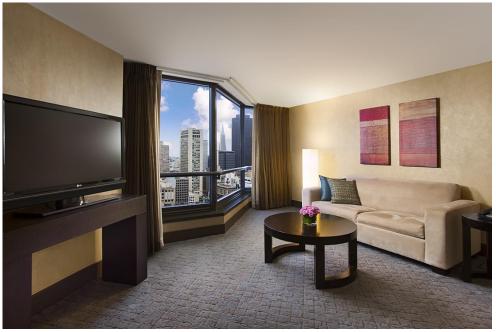

# **Bayview Suite**

#### **Bayview Suite**

- Four Suites on floors 30, 31, and 32
- Parlor is 710 square feet
- Available with one connecting bedroom (3115, 3161, 3261)
- Suite 3015 has a patio area
- Suitable for hospitality for up to 20
- Wet Bar, separate dining area, excellent city and bay views