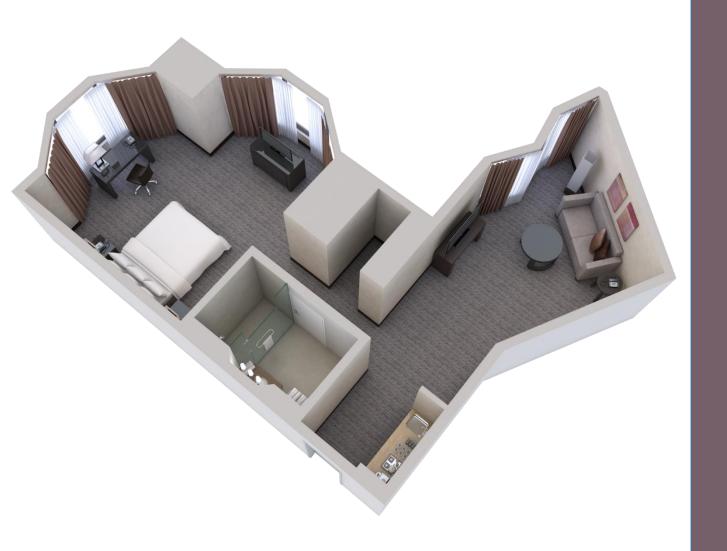

# **Bayview Suite**

#### **Bayview Suite**

- Four Suites on floors 30, 31, and 32
- Parlor is 710 square feet
- Available with one connecting bedroom (3115, 3161, 3261)
- Suite 3015 has a patio area
- Suitable for hospitality for up to 20
- Wet Bar, separate dining area, excellent city and bay views