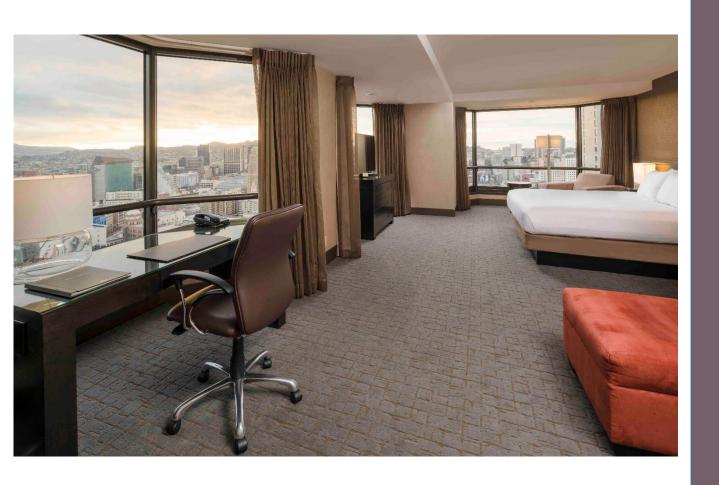

# **Bayview Suite**

#### **Bayview Suite**

- Four Suites on floors 30, 31, and 32
- Parlor is 710 square feet
- Available with one connecting bedroom (3115, 3161, 3261)
- Suite 3015 has a patio area
- Suitable for hospitality for up to 20
- Wet Bar, separate dining area, excellent city and bay views