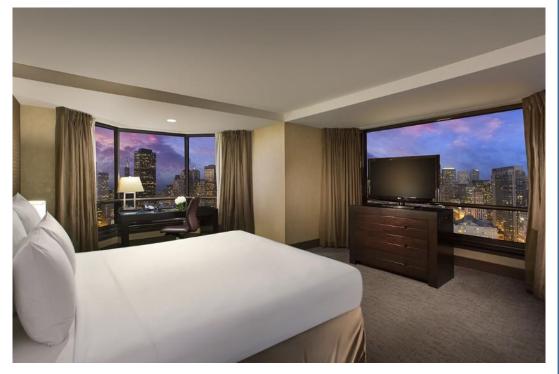

# **Bayview Suite**

#### **Bayview Suite**

- Four Suites on floors 30, 31, and 32
- Parlor is 710 square feet
- Available with one connecting bedroom (3115, 3161, 3261)
- Suite 3015 has a patio area
- Suitable for hospitality for up to 20
- Wet Bar, separate dining area, excellent city and bay views