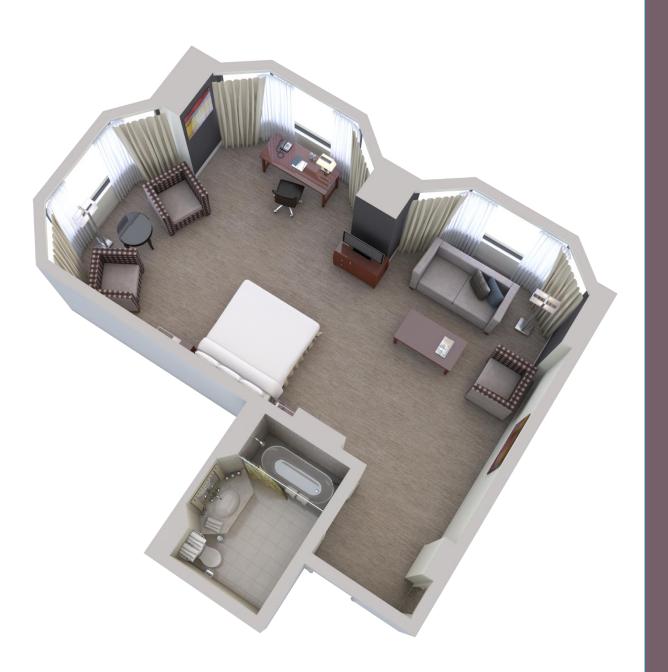

## **Sunset Suite**

#### **Sunset Suite**

- Six Suites on floors 30, 31, and 32
- Parlor is 710 square feet
- Available with one connecting bedroom
- Suitable for hospitality for up to 20
- Wet Bar, separate dining area,
   Jacuzzi, excellent city and bay views