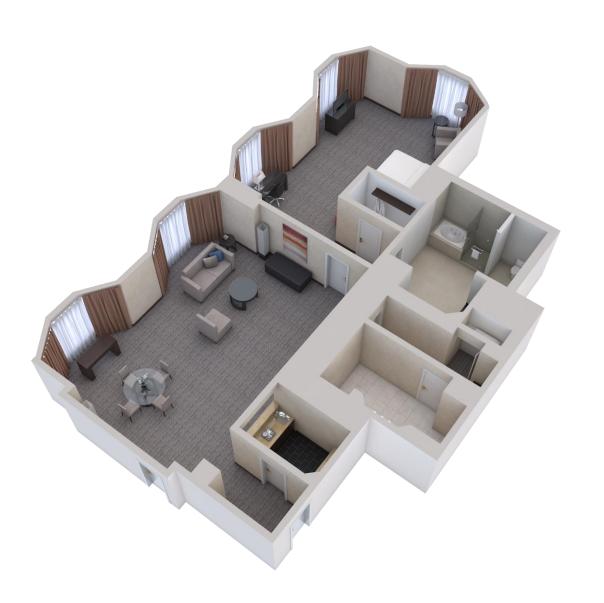

## **Sunset Suite**

#### **Sunset Suite**

- Six Suites on floors 30, 31, and 32
- Parlor is 710 square feet
- Available with one connecting bedroom
- Suitable for hospitality for up to 20
- Wet Bar, separate dining area,
   Jacuzzi, excellent city and bay views