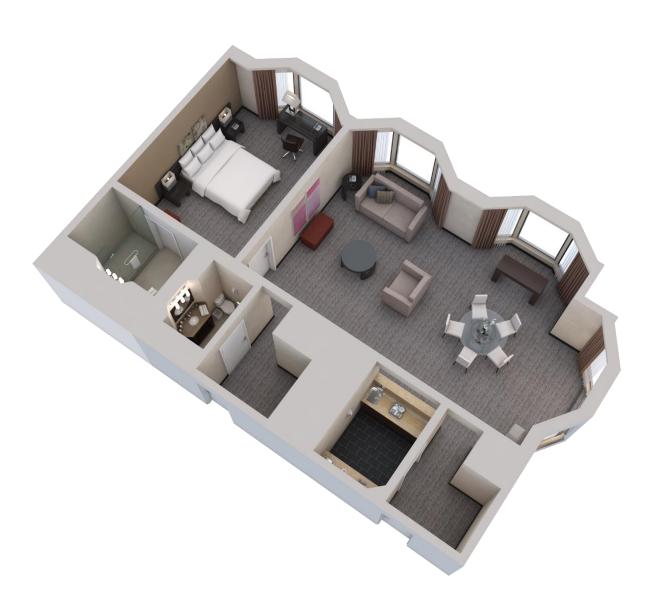

# **Bayview Suite**

#### **Bayview Suite**

- Four Suites on floors 30, 31, and 32
- Parlor is 710 square feet
- Available with one connecting bedroom (3115, 3161, 3261)
- Suite 3015 has a patio area
- Suitable for hospitality for up to 20
- Wet Bar, separate dining area, excellent city and bay views