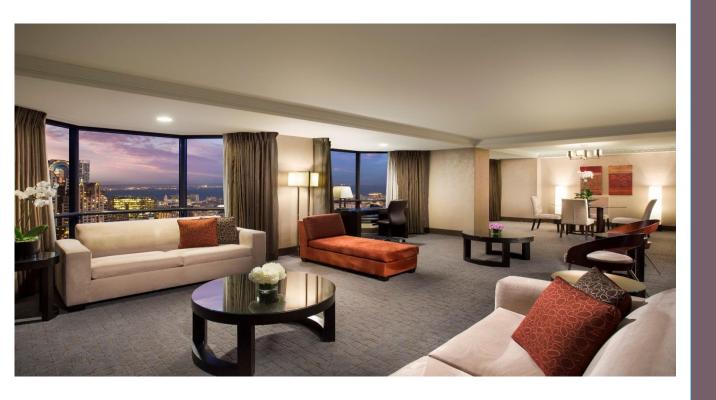

### **Presidential Suite**

#### **Presidential Suite**

- One suite room 3215
- Parlor is 1073 square feet
- Available with one connecting bedroom
- Suitable for hospitality for up to 50
- Wet Bar, meeting table, Jacuzzi, excellent city and bay views