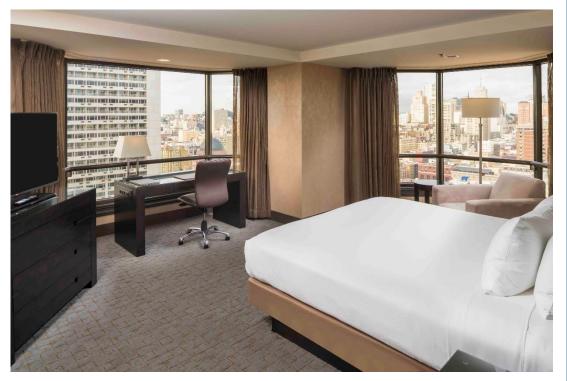

# **Bayview Suite**

#### **Bayview Suite**

- Four Suites on floors 30, 31, and 32
- Parlor is 710 square feet
- Available with one connecting bedroom (3115, 3161, 3261)
- Suite 3015 has a patio area
- Suitable for hospitality for up to 20
- Wet Bar, separate dining area, excellent city and bay views