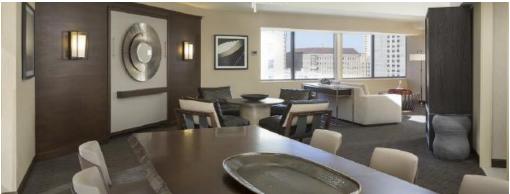

#### **TOWER ONE - LUXURY Suite (3 available)**

- Parlor measures 576 square feet with sleeper sofa
- Available with 1 or 2 connecting bedrooms (1 king bed and/or 2 double beds)
- Wet bar
- Meeting / dining table for 6
- Terrace with city views
- Suitable for hospitality up to 30

Rate: Parlor + 1 bedroom: \$ 921.00 Parlor + 2 bedrooms: \$1,232.00