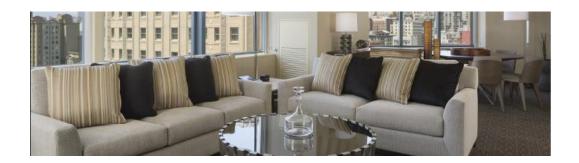

#### **TOWER ONE - LUXURY Suite (3 available)**

- Parlor measures 576 square feet with sleeper sofa
- Available with 1 or 2 connecting bedrooms (1 king bed and/or 2 double beds)
- Wet bar
- Meeting / dining table for 6
- Terrace with city views
- Suitable for hospitality up to 30

Rate: Parlor + 1 bedroom: \$ 921.00 Parlor + 2 bedrooms: \$1,232.00