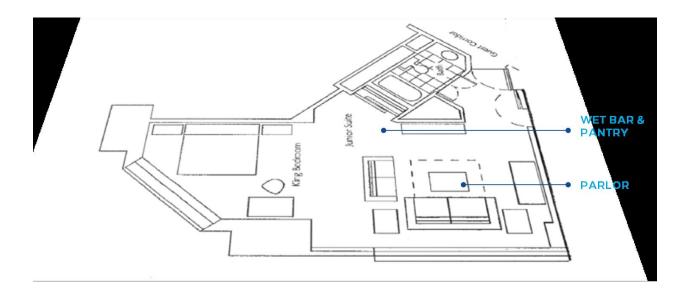

#### **TOWER ONE - SKYLINE VIEW 1 King Bed Junior Suite (10 available)**

- Parlor measures 422 square feet (in suites with terrace)
- Parlor measures 450 square feet (in suites without terrace)
- 1 king bed in semi-private sleeping area
- Connecting rooms available in select suites
- Sleeper sofa
- Wet bar
- City views
- Terraces in select rooms

Rate: \$621.00