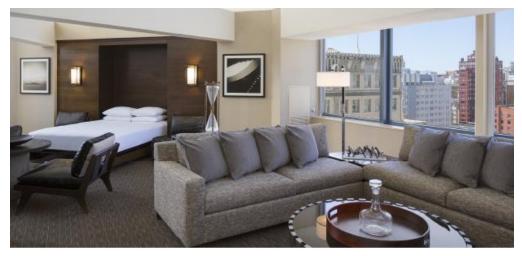

#### **TOWER ONE - PRESIDENTIAL Suite (3 available)**

- Parlor measures 820 square feet
- Available with 1 or 2 connecting bedrooms (1 king bed and/or 2 double beds)
- Wet bar
- Meeting / dining table for 8
- Excellent city views
- Suitable for hospitality up to 60

Rate: Parlor + 1 bedroom: \$1,421.00 Parlor + 2 bedrooms: \$1,732.00