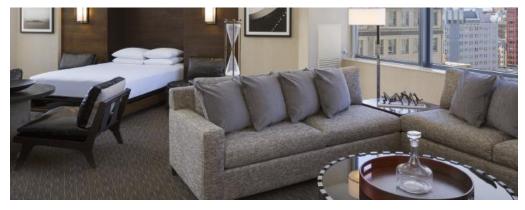

#### **TOWER ONE - SKYLINE VIEW 1 King Bed Junior Suite (10 available)**

- Parlor measures 422 square feet (in suites with terrace)
- Parlor measures 450 square feet (in suites without terrace)
- 1 king bed in semi-private sleeping area
- Connecting rooms available in select suites
- Sleeper sofa
- Wet bar
- City views
- Terraces in select rooms

Rate: \$621.00