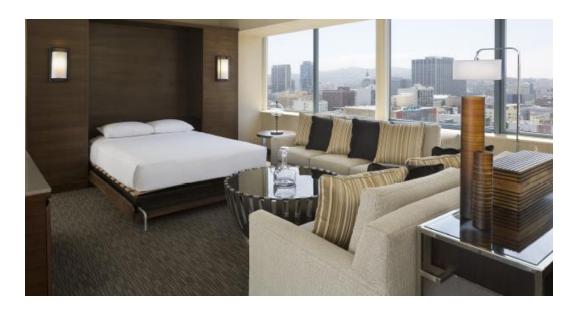

#### **TOWER ONE - SKYLINE VIEW 1 King Bed Corner Suite (21 available)**

- Parlor measures 192 square feet (in suites with terrace)
- Parlor measures 220 square feet (in suites without terrace)
- Sleeper sofa
- Bedroom with 1 King bed
- Connecting 1 King bedroom
- Wet bar
- City views
- Terraces in select rooms

Rate: Parlor & King Bedroom: \$ 721.00 Parlor + King Connector: \$1,032.00