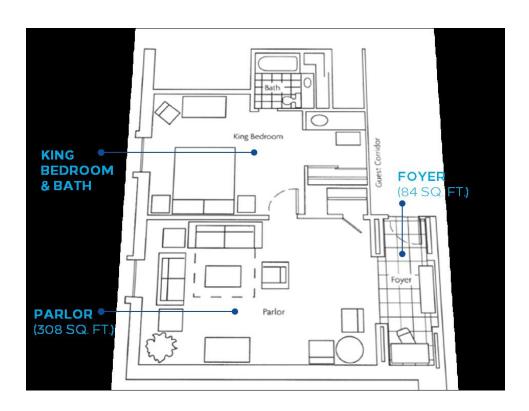

## **Suite Specifications**

#### **RIMS 2022 Annual Conference & Exhibition**

#### **TOWER THREE – 1 KING BED CORNER Suite (1 available)**

- Parlor measures 308 square feet
- 84 square feet foyer
- King bedroom
- Suitable hospitality of up to 20

Rate: 721.00