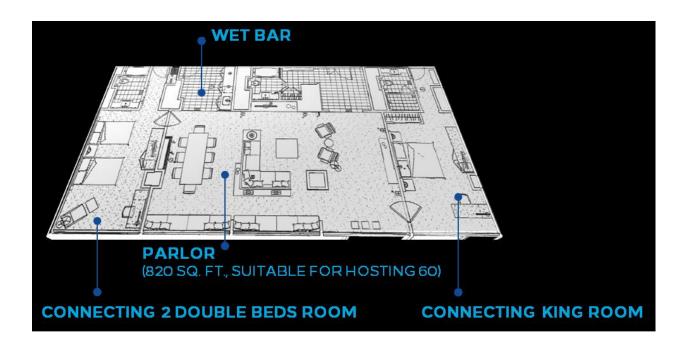

#### **TOWER ONE - PRESIDENTIAL Suite (3 available)**

- Parlor measures 820 square feet
- Available with 1 or 2 connecting bedrooms (1 king bed and/or 2 double beds)
- Wet bar
- Meeting / dining table for 8
- Excellent city views
- Suitable for hospitality up to 60

Rate: Parlor + 1 bedroom: \$1,421.00 Parlor + 2 bedrooms: \$1,732.00