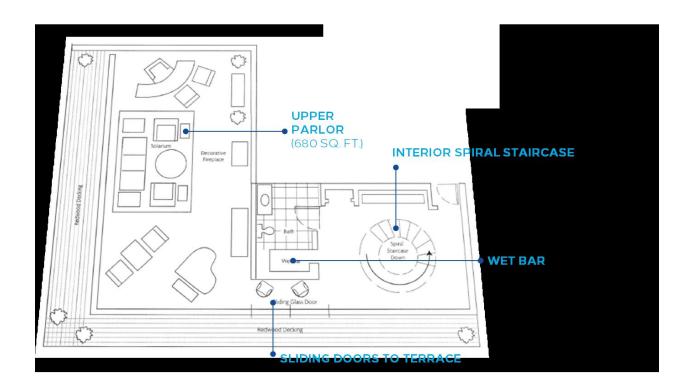

## **Suite Specifications**

#### RIMS 2022 Annual Conference & Exhibition

#### **TOWER THREE - IMPERIAL Suite (1 available) continued**

#### **UPPER LEVEL:**

- Upper Parlor measures 680 square feet
- Wet bar
- Interior spiral staircase
- Wrap around terrace
- Guest bath

Rate: Parlor + 1 Bedroom: \$1,721.00

Parlor + 2 Bedrooms: \$2,032.00