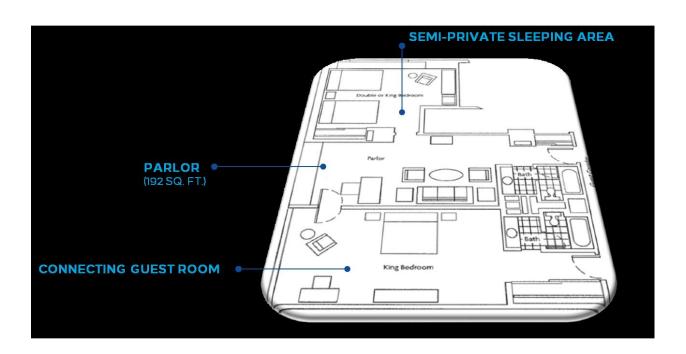

#### **TOWER ONE - ONE BEDROOM CORNER Suite with 1 King bed (2 available)**

- Parlor measures 192 square feet
- 1 King bedroom
- Suitable for meetings up to 5

Rate: \$721.00

#### ONE BEDROOM CORNER Suite with two double beds (13 available)

- Parlor measures 192 square feet
- 2 double beds (semi-private sleeping area)
- Connecting king bedroom
- Suitable for meetings up to 5

Rate: \$ 721.00

Suite + King bedroom \$1,032.00