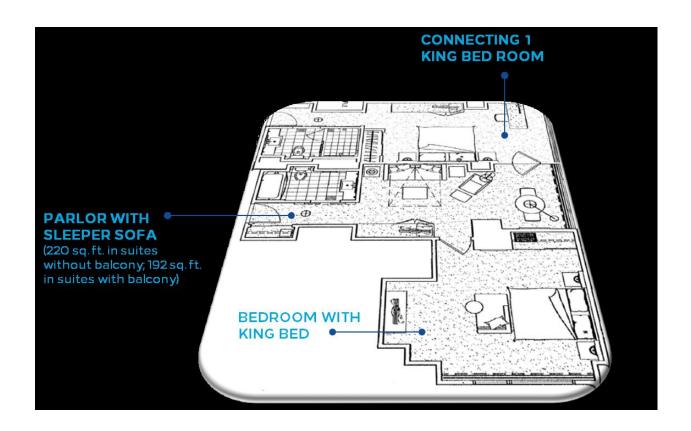

#### **TOWER ONE - SKYLINE VIEW 1 King Bed Corner Suite (21 available)**

- Parlor measures 192 square feet (in suites with terrace)
- Parlor measures 220 square feet (in suites without terrace)
- Sleeper sofa
- Bedroom with 1 King bed
- Connecting 1 King bedroom
- Wet bar
- City views
- Terraces in select rooms

Rate: Parlor & King Bedroom: \$ 721.00 Parlor + King Connector: \$1,032.00