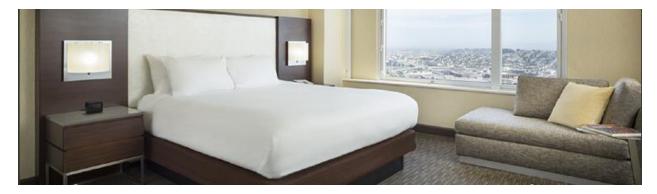

#### **TOWER ONE - SKYLINE VIEW 1 King Bed Corner Suite (21 available)**

- Parlor measures 192 square feet (in suites with terrace)
- Parlor measures 220 square feet (in suites without terrace)
- Sleeper sofa
- Bedroom with 1 King bed
- Connecting 1 King bedroom
- Wet bar
- City views
- Terraces in select rooms

Rate: Parlor & King Bedroom: \$ 721.00 Parlor + King Connector: \$1,032.00