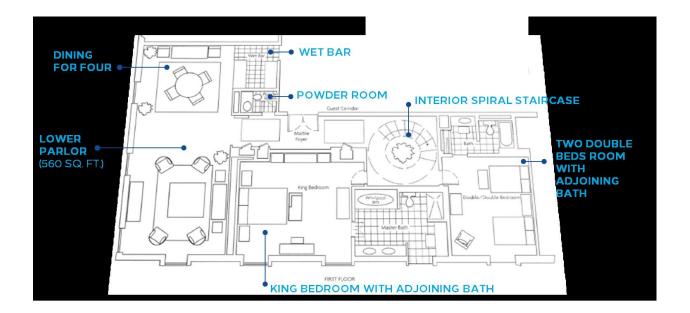

#### **TOWER THREE - IMPERIAL Suite (1 available)**

#### **LOWER LEVEL:**

- Parlor measures 560 square feet
- 108 square feet wet bar & pantry
- Meeting / dining table for 4
- Interior spiral staircase
- 2 bedrooms with ensuite baths: 1 king room & 2 double beds room
- Power room
- Suitable for hospitality up to 200

Rate: Parlor + 1 Bedroom: \$1,721.00

Parlor + 2 Bedrooms: \$2,032.00