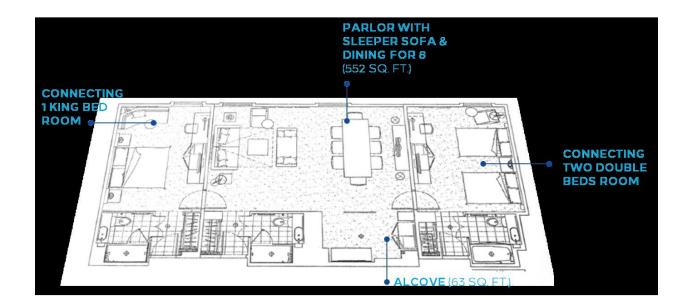

### **Suite Specifications**

#### **RIMS 2022 Annual Conference & Exhibition**

#### **TOWER THREE DELUXE PARLOR Suite (4 available)**

- Parlor measures 552 square feet with sleeper sofa
- 63 square foot alcove
- Available with 1 or 2 connecting bedrooms
- Meeting / dining table for 8
- Alcove with storage
- Suitable for hospitality up to 25

Rate: Parlor + 1 Bedroom: \$821.00

Parlor + 2 Bedrooms: \$1,132.00