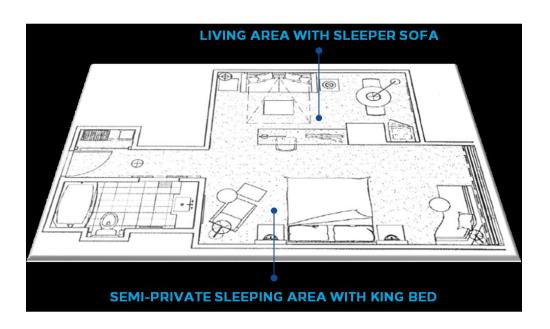

#### **TOWER ONE - SKYLINE VIEW 1 King Bed Junior Suite (10 available)**

- Parlor measures 422 square feet (in suites with terrace)
- Parlor measures 450 square feet (in suites without terrace)
- 1 king bed in semi-private sleeping area
- Connecting rooms available in select suites
- Sleeper sofa
- Wet bar
- City views
- Terraces in select rooms

Rate: \$621.00