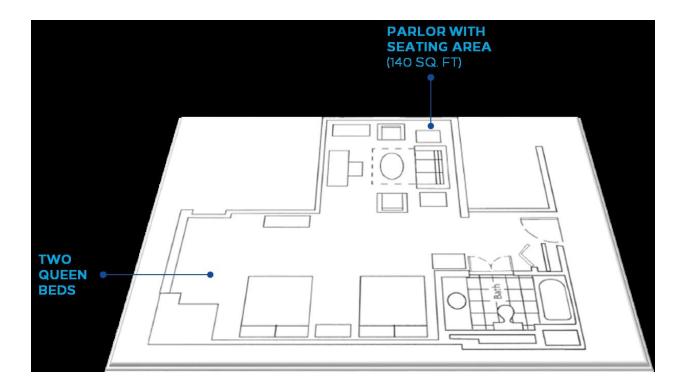

#### **TOWER TWO - JUNIOR Suite with two queen beds (11 available)**

- Parlor measures 140 square feet with sleeper sofa
- 2 queen beds
- Not suitable for hospitality

Rate: \$521.00