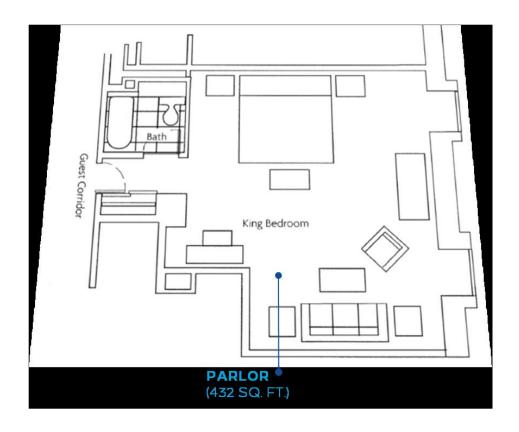

## **Suite Specifications**

#### **RIMS 2022 Annual Conference & Exhibition**

#### **TOWER THREE – 1 KING BED JUNIOR Suite (50 available)**

- Parlor measures 432 square feet
- 1 king bed
- Not suitable for hospitality

Rate: \$421.00