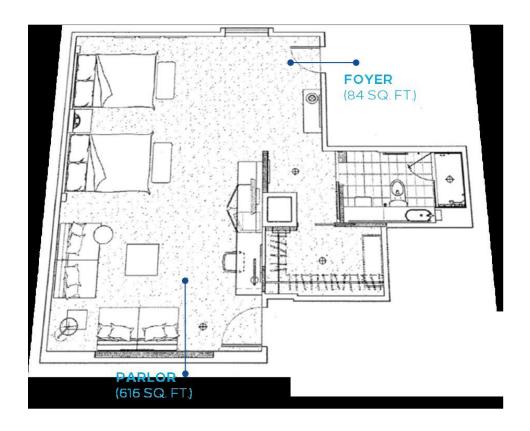

## **Suite Specifications**

#### **RIMS 2022 Annual Conference & Exhibition**

#### JUNIOR Suite with 2 Queen Beds (3 available)

- Parlor measures 616 square feet
- 84 square feet foyer
- 2 queen beds
- Not suitable for hospitality

Rate: \$421.00