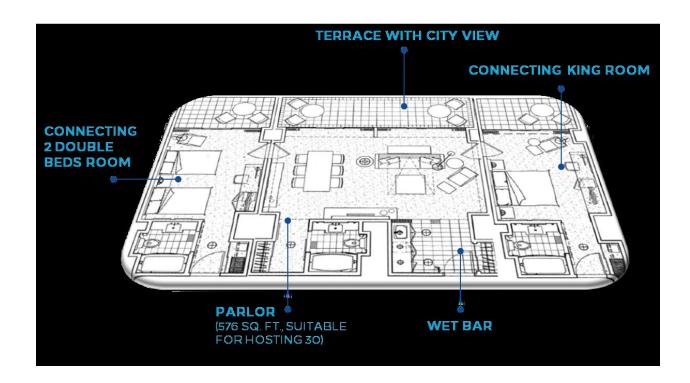

#### **TOWER ONE - LUXURY Suite (3 available)**

- Parlor measures 576 square feet with sleeper sofa
- Available with 1 or 2 connecting bedrooms (1 king bed and/or 2 double beds)
- Wet bar
- Meeting / dining table for 6
- Terrace with city views
- Suitable for hospitality up to 30

Rate: Parlor + 1 bedroom: \$ 921.00 Parlor + 2 bedrooms: \$1,232.00