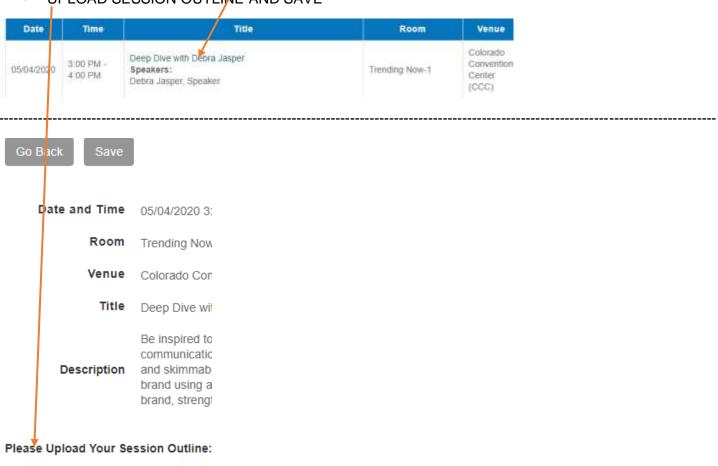

LEFT NAVIGATION BAR (If you cannot see the links refresh your page)

- CLICK ON PRIMARY CONTACTS-EDITS ONLY
- CLICK INTO THE SESSION TITLE

No file chosen

Choose File

UPLOAD SESSION OUTLIME AND SAVE