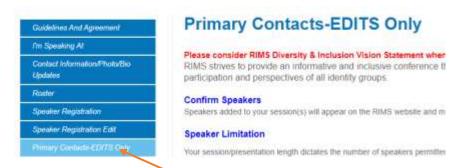

LEFT NAVIGATION BAR (If you cannot see the links refresh your page)

- CLICK ON PRIMARY CONTACTS-EDITS ONLY
- CLICK INTO THE SESSION TITLE

No file chosen

Choose File

UPLOAD SESSION OUTLIME AND SAVE